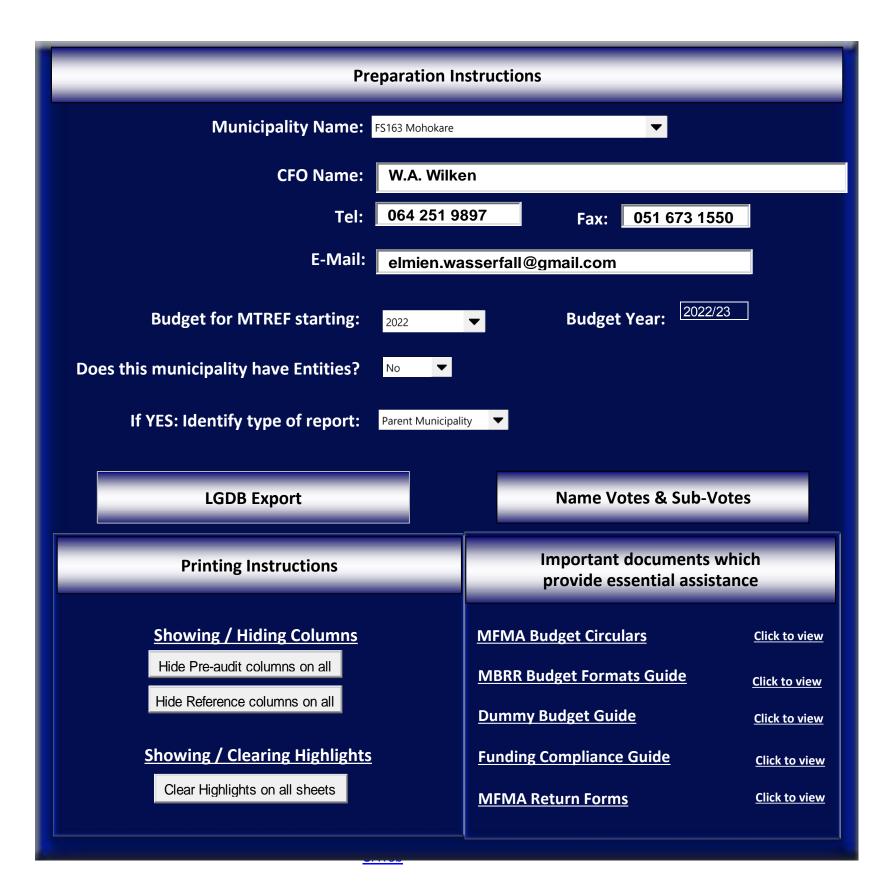

# Municipal annual budgets and MTREF & supporting tables

mSCOA Version 6.6

Accountability

Transparency

Information & service delivery

# national treasury

Department: National Treasury REPUBLIC OF SOUTH AFRICA

#### **Contact details:**

Kgomotso Baloyi National Treasury Tel: (012) 315-5866 Electronic submissions: LG Upload Portal

| Organisational Structure Votes                                                                                                                                                                                                 | Complete Votes & Sub-Vote         Vote 1       COUNCIL & EXECUTIVE         1.1       Mayor & Council         1.2       Municipal Manager         1.3       IDP_LED         1.4       Internal Audit         1.5       1.6         1.7       1.8         1.9       1.10         Vote 2       FINANCE         2.1       Chief Financial Officer         2.2       Finance | s Select Org. Structure                                                                                       |
|--------------------------------------------------------------------------------------------------------------------------------------------------------------------------------------------------------------------------------|-------------------------------------------------------------------------------------------------------------------------------------------------------------------------------------------------------------------------------------------------------------------------------------------------------------------------------------------------------------------------|---------------------------------------------------------------------------------------------------------------|
| Yote 2 - FINANCE<br>Yote 3 - CORPORATE SERVICES<br>Yote 4 - COMMUNITY SERVICES<br>Yote 5 - TECHNICAL SERVICES<br>Yote 6 -<br>Yote 7 -<br>Yote 8 -<br>Yote 9 -<br>Yote 10 -<br>Yote 11 -<br>Yote 11 -<br>Yote 12 -<br>Yote 13 - | <ul> <li>1.1 Mayor &amp; Council</li> <li>1.2 Municipal Manager</li> <li>1.3 IDP_LED</li> <li>1.4 Internal Audit</li> <li>1.5</li> <li>1.6</li> <li>1.7</li> <li>1.8</li> <li>1.9</li> <li>1.10</li> <li>Vote 2 FINANCE</li> <li>2.1 Chief Financial Officer</li> </ul>                                                                                                 | 1.2 - Municipal Manager<br>1.3 - IDP_LED<br>1.4 - Internal Audit<br>1.5 -<br>1.6 -<br>1.7 -<br>1.8 -<br>1.9 - |
| Yote 3 - CORPORATE SERVICES<br>Yote 4 - COMMUNITY SERVICES<br>Yote 5 - TECHNICAL SERVICES<br>Yote 6 -<br>Yote 7 -<br>Yote 8 -<br>Yote 9 -<br>Yote 10 -<br>Yote 11 -<br>Yote 12 -<br>Yote 13 -                                  | <ul> <li>1.2 Municipal Manager</li> <li>1.3 IDP_LED</li> <li>1.4 Internal Audit</li> <li>1.5</li> <li>1.6</li> <li>1.7</li> <li>1.8</li> <li>1.9</li> <li>1.10</li> <li>Vote 2 FINANCE</li> <li>2.1 Chief Financial Officer</li> </ul>                                                                                                                                  | 1.2 - Municipal Manager<br>1.3 - IDP_LED<br>1.4 - Internal Audit<br>1.5 -<br>1.6 -<br>1.7 -<br>1.8 -<br>1.9 - |
| Vote 4 - COMMUNITY SERVICES<br>Vote 5 - TECHNICAL SERVICES<br>Vote 6 -<br>Vote 7 -<br>Vote 8 -<br>Vote 9 -<br>Vote 10 -<br>Vote 11 -<br>Vote 11 -<br>Vote 12 -<br>Vote 13 -                                                    | 1.3       IDP_LED         1.4       Internal Audit         1.5                                                                                                                                                                                                                                                                                                          | 1.3 - IDP_LED<br>1.4 - Internal Audit<br>1.5 -<br>1.6 -<br>1.7 -<br>1.8 -<br>1.9 -                            |
| Yote 5 - TECHNICAL SERVICES<br>Yote 6 -<br>Yote 7 -<br>Yote 8 -<br>Yote 9 -<br>Yote 10 -<br>Yote 11 -<br>Yote 12 -<br>Yote 13 -                                                                                                | 1.4       Internal Audit         1.5         1.6         1.7         1.8         1.9         1.10         Vote 2         FINANCE         2.1         Chief Financial Officer                                                                                                                                                                                            | 1.4 - Internal Audit<br>1.5 -<br>1.6 -<br>1.7 -<br>1.8 -<br>1.9 -                                             |
| Yote 7 -<br>Yote 8 -<br>Yote 9 -<br>Yote 10 -<br>Yote 11 -<br>Yote 12 -<br>Yote 13 -                                                                                                                                           | 1.6<br>1.7<br>1.8<br>1.9<br>1.10<br><b>Vote 2</b> FINANCE<br>2.1 Chief Financial Officer                                                                                                                                                                                                                                                                                | 1.6 -<br>1.7 -<br>1.8 -<br>1.9 -                                                                              |
| Yote 8 -<br>Yote 9 -<br>Yote 10 -<br>Yote 11 -<br>Yote 12 -<br>Yote 13 -                                                                                                                                                       | 1.7<br>1.8<br>1.9<br>1.10<br><b>Vote 2</b> FINANCE<br>2.1 Chief Financial Officer                                                                                                                                                                                                                                                                                       | 1.7 -<br>1.8 -<br>1.9 -                                                                                       |
| 'ote 9 -<br>'ote 10 -<br>'ote 11 -<br>'ote 12 -<br>'ote 13 -                                                                                                                                                                   | 1.8<br>1.9<br>1.10<br><b>Vote 2</b> FINANCE<br>2.1 Chief Financial Officer                                                                                                                                                                                                                                                                                              | 1.8 -<br>1.9 -                                                                                                |
| 'ote 10 -<br>'ote 11 -<br>'ote 12 -<br>'ote 13 -                                                                                                                                                                               | 1.9<br>1.10<br><b>Vote 2</b> FINANCE<br>2.1 Chief Financial Officer                                                                                                                                                                                                                                                                                                     | 1.9 -                                                                                                         |
| 'ote 11 -<br>'ote 12 -<br>'ote 13 -                                                                                                                                                                                            | 1.10<br>Vote 2 FINANCE<br>2.1 Chief Financial Officer                                                                                                                                                                                                                                                                                                                   |                                                                                                               |
| ote 12 -<br>ote 13 -                                                                                                                                                                                                           | Vote 2 FINANCE<br>2.1 Chief Financial Officer                                                                                                                                                                                                                                                                                                                           |                                                                                                               |
| ote 13 -                                                                                                                                                                                                                       | 2.1 Chief Financial Officer                                                                                                                                                                                                                                                                                                                                             |                                                                                                               |
|                                                                                                                                                                                                                                |                                                                                                                                                                                                                                                                                                                                                                         | 2.1 - Chief Financial Officer                                                                                 |
| ote 14 -                                                                                                                                                                                                                       |                                                                                                                                                                                                                                                                                                                                                                         | 2.2 - Finance                                                                                                 |
| ote 15 -                                                                                                                                                                                                                       | 2.3                                                                                                                                                                                                                                                                                                                                                                     | 2.3 -                                                                                                         |
|                                                                                                                                                                                                                                | 2.4                                                                                                                                                                                                                                                                                                                                                                     | 2.4 -                                                                                                         |
|                                                                                                                                                                                                                                | 2.5                                                                                                                                                                                                                                                                                                                                                                     | 2.5-                                                                                                          |
|                                                                                                                                                                                                                                | 2.6<br>2.7                                                                                                                                                                                                                                                                                                                                                              | 2.6 -<br>2.7 -                                                                                                |
|                                                                                                                                                                                                                                | 2.8                                                                                                                                                                                                                                                                                                                                                                     | 2.7 - 2.8 -                                                                                                   |
|                                                                                                                                                                                                                                | 2.9                                                                                                                                                                                                                                                                                                                                                                     | 2.9 -                                                                                                         |
|                                                                                                                                                                                                                                | 2.10                                                                                                                                                                                                                                                                                                                                                                    | 2.10 -                                                                                                        |
|                                                                                                                                                                                                                                | Vote 3 CORPORATE SERVICES                                                                                                                                                                                                                                                                                                                                               |                                                                                                               |
|                                                                                                                                                                                                                                | 3.1 Human Resource                                                                                                                                                                                                                                                                                                                                                      | 3.1 - Human Resource                                                                                          |
|                                                                                                                                                                                                                                | 3.2 Information Technology                                                                                                                                                                                                                                                                                                                                              | 3.2 - Information Technology                                                                                  |
|                                                                                                                                                                                                                                | 3.3 Council Properties                                                                                                                                                                                                                                                                                                                                                  | 3.3 - Council Properties                                                                                      |
|                                                                                                                                                                                                                                | 3.4 Camps                                                                                                                                                                                                                                                                                                                                                               | 3.4 - Camps                                                                                                   |
|                                                                                                                                                                                                                                | 3.5 Other Administration<br>3.6                                                                                                                                                                                                                                                                                                                                         | 3.5 - Other Administration<br>3.6 -                                                                           |
|                                                                                                                                                                                                                                | 3.7                                                                                                                                                                                                                                                                                                                                                                     | 3.7 -                                                                                                         |
|                                                                                                                                                                                                                                | 3.8                                                                                                                                                                                                                                                                                                                                                                     | 3.8 -                                                                                                         |
|                                                                                                                                                                                                                                | 3.9                                                                                                                                                                                                                                                                                                                                                                     | 3.9 -                                                                                                         |
|                                                                                                                                                                                                                                | 3.10                                                                                                                                                                                                                                                                                                                                                                    | 3.10 -                                                                                                        |
|                                                                                                                                                                                                                                | Vote 4 COMMUNITY SERVICES                                                                                                                                                                                                                                                                                                                                               |                                                                                                               |
|                                                                                                                                                                                                                                | 4.1 Libraries                                                                                                                                                                                                                                                                                                                                                           | 4.1 - Libraries                                                                                               |
|                                                                                                                                                                                                                                | 4.2 Community Halls                                                                                                                                                                                                                                                                                                                                                     | 4.2 - Community Halls<br>4.3 - Cemeteries                                                                     |
|                                                                                                                                                                                                                                | <ul><li>4.3 Cemeteries</li><li>4.4 Other Community</li></ul>                                                                                                                                                                                                                                                                                                            | 4.3 - Cernetenes<br>4.4 - Other Community                                                                     |
|                                                                                                                                                                                                                                | 4.5 Traffic                                                                                                                                                                                                                                                                                                                                                             | 4.5 - Traffic                                                                                                 |
|                                                                                                                                                                                                                                | 4.6 Fire Fighting                                                                                                                                                                                                                                                                                                                                                       | 4.6 - Fire Fighting                                                                                           |
|                                                                                                                                                                                                                                | 4.7 Pounds                                                                                                                                                                                                                                                                                                                                                              | 4.7 - Pounds                                                                                                  |
|                                                                                                                                                                                                                                | 4.8 Sportsground                                                                                                                                                                                                                                                                                                                                                        | 4.8 - Sportsground                                                                                            |
|                                                                                                                                                                                                                                | 4.9 Housing (Pub & Personnel)                                                                                                                                                                                                                                                                                                                                           | 4.9 - Housing (Pub & Personnel)                                                                               |
|                                                                                                                                                                                                                                | 4.10 Solid Waste                                                                                                                                                                                                                                                                                                                                                        | 4.10 - Solid Waste                                                                                            |
|                                                                                                                                                                                                                                | Vote 5 TECHNICAL SERVICES                                                                                                                                                                                                                                                                                                                                               | 5.1 - Sanitation                                                                                              |
|                                                                                                                                                                                                                                | 5.1 Sanitation<br>5.2 Roads & Streets                                                                                                                                                                                                                                                                                                                                   | 5.1 - Sanitation<br>5.2 - Roads & Streets                                                                     |
|                                                                                                                                                                                                                                | 5.3 Water                                                                                                                                                                                                                                                                                                                                                               | 5.3 - Water                                                                                                   |
|                                                                                                                                                                                                                                | 5.4 Electricity                                                                                                                                                                                                                                                                                                                                                         | 5.4 - Electricity                                                                                             |
|                                                                                                                                                                                                                                | 5.5 Manager Technical Services                                                                                                                                                                                                                                                                                                                                          | 5.5 - Manager Technical Services                                                                              |
|                                                                                                                                                                                                                                | 5.6                                                                                                                                                                                                                                                                                                                                                                     | 5.6 -                                                                                                         |
|                                                                                                                                                                                                                                | 5.7                                                                                                                                                                                                                                                                                                                                                                     | 5.7 -                                                                                                         |
|                                                                                                                                                                                                                                | 5.8                                                                                                                                                                                                                                                                                                                                                                     | 5.8 -                                                                                                         |
|                                                                                                                                                                                                                                | 5.9                                                                                                                                                                                                                                                                                                                                                                     | 5.9 -                                                                                                         |
|                                                                                                                                                                                                                                | 5.10                                                                                                                                                                                                                                                                                                                                                                    | 5.10 -                                                                                                        |
|                                                                                                                                                                                                                                | Vote 6<br>6.1                                                                                                                                                                                                                                                                                                                                                           | 6.1 -                                                                                                         |
|                                                                                                                                                                                                                                | 6.2                                                                                                                                                                                                                                                                                                                                                                     | 6.7 -<br>6.2 -                                                                                                |
|                                                                                                                                                                                                                                | 6.3                                                                                                                                                                                                                                                                                                                                                                     | 6.3 -                                                                                                         |
|                                                                                                                                                                                                                                | 6.4                                                                                                                                                                                                                                                                                                                                                                     | 6.4 -                                                                                                         |
|                                                                                                                                                                                                                                | 6.5                                                                                                                                                                                                                                                                                                                                                                     | 6.5 -                                                                                                         |
|                                                                                                                                                                                                                                | 6.6                                                                                                                                                                                                                                                                                                                                                                     | 6.6 -                                                                                                         |
|                                                                                                                                                                                                                                | 6.7                                                                                                                                                                                                                                                                                                                                                                     | 6.7 -                                                                                                         |
|                                                                                                                                                                                                                                | 6.8                                                                                                                                                                                                                                                                                                                                                                     | 6.8 -                                                                                                         |
|                                                                                                                                                                                                                                | 6.9                                                                                                                                                                                                                                                                                                                                                                     | 6.9 -<br>6.10                                                                                                 |
|                                                                                                                                                                                                                                | 6.10<br>Vote 7                                                                                                                                                                                                                                                                                                                                                          | 6.10 -                                                                                                        |
|                                                                                                                                                                                                                                | Vote 7                                                                                                                                                                                                                                                                                                                                                                  | 7.1 -                                                                                                         |
|                                                                                                                                                                                                                                | 7.1<br>7.2                                                                                                                                                                                                                                                                                                                                                              | 7.1 -<br>7.2 -                                                                                                |
|                                                                                                                                                                                                                                | 7.2                                                                                                                                                                                                                                                                                                                                                                     | 7.2 - 7.3 -                                                                                                   |
|                                                                                                                                                                                                                                | 7.4                                                                                                                                                                                                                                                                                                                                                                     | 7.4 -                                                                                                         |
|                                                                                                                                                                                                                                | 7.5                                                                                                                                                                                                                                                                                                                                                                     | 7.5 -                                                                                                         |
|                                                                                                                                                                                                                                | 7.6                                                                                                                                                                                                                                                                                                                                                                     | 7.6 -                                                                                                         |
|                                                                                                                                                                                                                                | 7.7                                                                                                                                                                                                                                                                                                                                                                     | 7.7 -                                                                                                         |
|                                                                                                                                                                                                                                | 7.8                                                                                                                                                                                                                                                                                                                                                                     | 7.8 -                                                                                                         |